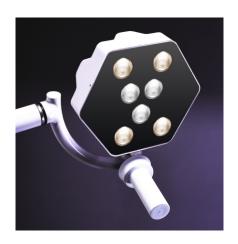

# **LUMINOX BRIGHTO** ED SURGICAL LIGHTS

**BRIGHTO** 

**BRIGHTO MINI** 

# **TECHNICAL SPECIFICATIONS**

|                          | Brighto                | Brighto Mini           |
|--------------------------|------------------------|------------------------|
| Central Illuminance*     | 60,000 LUX at 1m (Max) | 45,000 LUX at 1m (Max) |
| LED Life*                | 50,000 hours           | 50,000 hours           |
| Colour Temperature (CCT) | 3700 - 5500K           | 4300K                  |
| Full Spectrum CRI        | 95 Ra                  | 93 Ra                  |
| Light Field Diameter     | 6"                     | 6"                     |
| No. of LED's             | 9                      | 7                      |