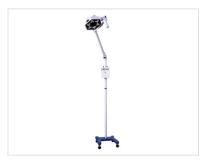

**BRIGHTO MINI** 

# **TECHNICAL SPECIFICATIONS**

|                          | Brighto                | Brighto Mini           |
|--------------------------|------------------------|------------------------|
| Central Illuminance*     | 60,000 LUX at 1m (Max) | 45,000 LUX at 1m (Max) |
| LED Life*                | 50,000 hours           | 50,000 hours           |
| Colour Temperature (CCT) | 3700 - 5500K           | 4300K                  |
| Full Spectrum CRI        | 95 Ra                  | 93 Ra                  |
| Light Field Diameter     | 6"                     | 6"                     |
| No. of LED's             | 9                      | 7                      |

Note: Central Illuminance upgradable up to 80,000 LUX at 1m upon customization.



# **CONFIGURATIONS**\_\_\_\_



Mobile Stand



Ciling Mount



Wall Mount





### Marketed by

Matrix Medicals Pvt. Ltd.

7, Shankar Sadan, Daji Ramchandra Road, Charai, Thane (W) 400 601, Maharashtra, India.

Tel: 18002 20006 | +91 22 2543 3711

info@eclipsehealthcare.net / www.matrixmedicals.in

**Customer Care No. :- 9320051023** 



ISO 9001:2008

ISO 13485:2003

ICE 60601-2-41- Basic safety and essential performance of Surgical Luminaries

# Factory Address:

PRISM SURGICARE PVT. LTD. R376, TTC Industrial estate, MIDC, Rabale, Navi Mumbai - 400 701, Maharashtra, India.

Contact: 022 2769 1129

Email: support@prismsurgicare.com