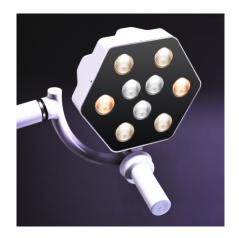

# **LUMINOX BRIGHTO** ED SURGICAL LIGHTS

**BRIGHTO** 

**BRIGHTO MINI** 

# **TECHNICAL SPECIFICATIONS**

|                          | Brighto                | Brighto Mini           |
|--------------------------|------------------------|------------------------|
| Central Illuminance*     | 60,000 LUX at 1m (Max) | 45,000 LUX at 1m (Max) |
| LED Life*                | 50,000 hours           | 50,000 hours           |
| Colour Temperature (CCT) | 3700 - 5500K           | 4300K                  |
| Full Spectrum CRI        | 95 Ra                  | 93 Ra                  |
| Light Field Diameter     | 6"                     | 6"                     |
| No. of LED's             | 9                      | 7                      |