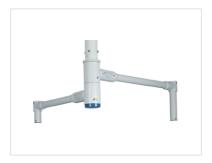

I** 

# **TECHNICAL SPECIFICATIONS**

|                          | Brighto                | Brighto Mini           |
|--------------------------|------------------------|------------------------|
| Central Illuminance*     | 60,000 LUX at 1m (Max) | 45,000 LUX at 1m (Max) |
| LED Life*                | 50,000 hours           | 50,000 hours           |
| Colour Temperature (CCT) | 3700 - 5500K           | 4300K                  |
| Full Spectrum CRI        | 95 Ra                  | 93 Ra                  |
| Light Field Diameter     | 6"                     | 6"                     |
| No. of LED's             | 9                      | 7                      |

Note: Central Illuminance upgradable up to 80,000 LUX at 1m upon customization.



# **CONFIGURATIONS**\_\_\_\_



Mobile Stand



Ciling Mount



Wall Mount





### Marketed by

Matrix Medicals Pvt. Ltd.

7, Shankar Sadan, Daji Ramchandra Road, Charai, Thane (W) 400 601, Maharashtra, India.

Tel: 18002 20006 | +91 22 2543 3711

info@eclipsehealthcare.net / www.matrixmedicals.in

**Customer Care No. :- 9320051023** 



ISO 9001:2008

ISO 13485:2003

ICE 60601-2-41- Basic safety and essential performance of Surgical Luminaries

# Factory Address:

PRISM SURGICARE PVT. LTD. R376, TTC Industrial estate, MIDC, Rabale, Navi Mumbai - 400 701, Maharashtra, India.

Contact: 022 2769 1129

Email: support@prismsurgicare.com