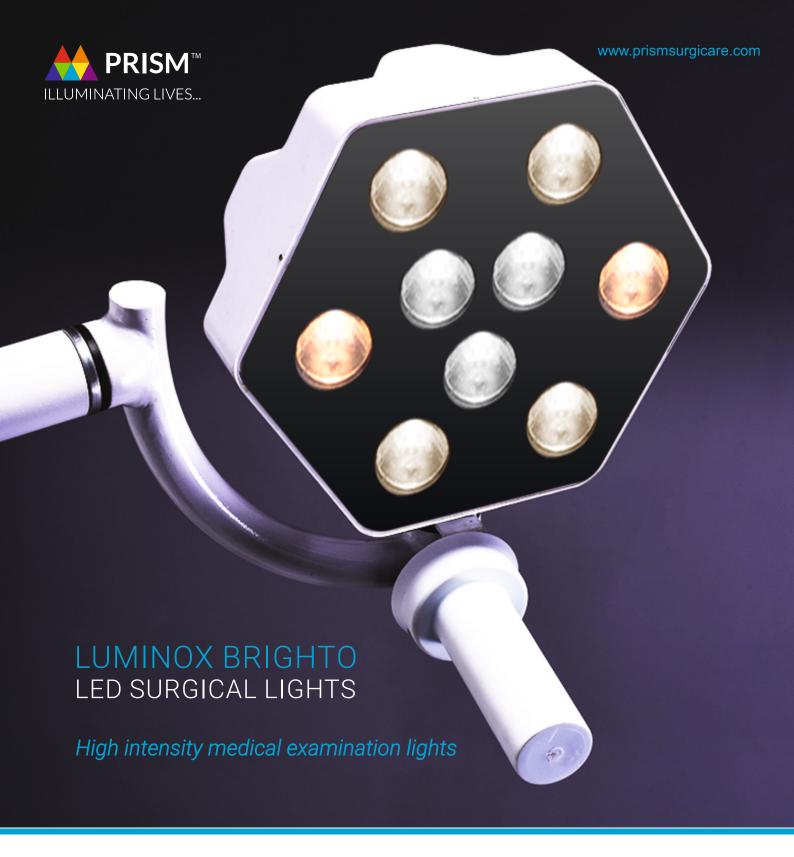

# **LUMINOX BRIGHTO** ED SURGICAL LIGHTS

**BRIGHTO** 

**BRIGHTO MINI** 

#### MISCELLANEOUS FEATURES

- · Light weight
- · Easy to use
- · Intensity control

- · Color temperature variation
- Superior optics enabling glare free illumination of examination sight

### RECOMMENDED FOR\_\_

Luminox Brighto Series gives surgeon excellent flexibility for all types of applications and can be used for:

**Examination Purpose** 

**Minor Sugeries** 

IVF / Gynaec